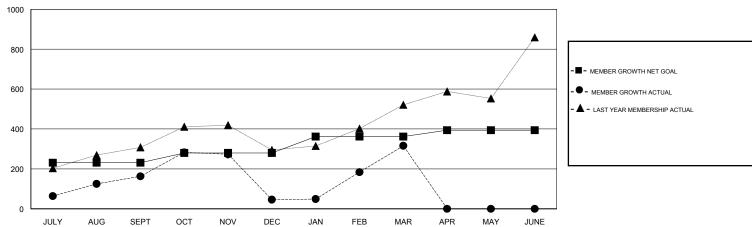

## GOALS AND ACTUAL MEMBERS CUMULATIVE

| DROPPED CLUBS: 12  DROPPED MEMBERS |     | 71 CLUBS OF 135 ADDED 1 OR MORE<br>NEW MEMBERS | GENDER DISTRIBUTION           MALE         2,813 (68.01%)           FEMALE         1,323 (31.99%)           Women Percentage Fiscal Year Goal: 30% |       |
|------------------------------------|-----|------------------------------------------------|----------------------------------------------------------------------------------------------------------------------------------------------------|-------|
| DECEASED                           | 5   | CLICK HERE FOR CUMULATIVE                      | TOTAL FAMILY UNIT MEMBERS                                                                                                                          | 1,499 |
| CLUB CANCELLED                     | 301 | MEMBERSHIP DATA                                |                                                                                                                                                    | 700   |
| OTHER                              | 302 |                                                | FAMILY MEMBERS PAYING HALF DUES                                                                                                                    | 780   |
| TOTAL                              | 608 |                                                |                                                                                                                                                    |       |