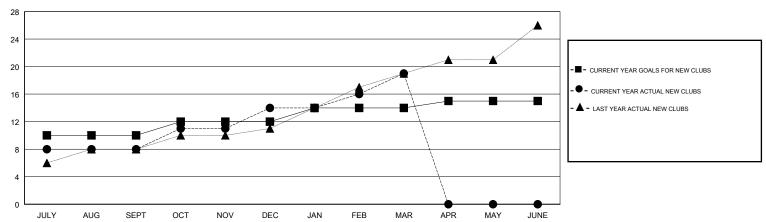

10            | 8         | 1             | JULY/AUG/SEPT         | 231                       | 385                     | 197                                          |
| OCT/NOV/DEC           | 2             | 6         | 11            | OCT/NOV/DEC           | 49                        | 237                     | 350                                          |
| JAN/FEB/MAR           | 2             | 5         | 0             | JAN/FEB/MAR           | 82                        | 399                     | 61                                           |
| APR/MAY/JUNE          | 1             | 0         | 0             | APR/MAY/JUNE          | 32                        | 0                       | 0                                            |

#### GOALS AND ACTUAL NEW CLUBS CUMULATIVE



## GOALS AND ACTUAL MEMBERS CUMULATIVE



| DROPPED CLUBS: 12  DROPPED MEMBERS |     | 71 CLUBS OF 135 ADDED 1 OR MORE<br>NEW MEMBERS | GENDER DISTRIBUTION           MALE         2,813 (68.01%)           FEMALE         1,323 (31.99%)           Women Percentage Fiscal Year Goal: 30% |       |
|------------------------------------|-----|------------------------------------------------|----------------------------------------------------------------------------------------------------------------------------------------------------|-------|
| DECEASED                           | 5   | CLICK HERE FOR CUMULATIVE                      | TOTAL FAMILY UNIT MEMBERS                                                                                                                          | 1,499 |
| C